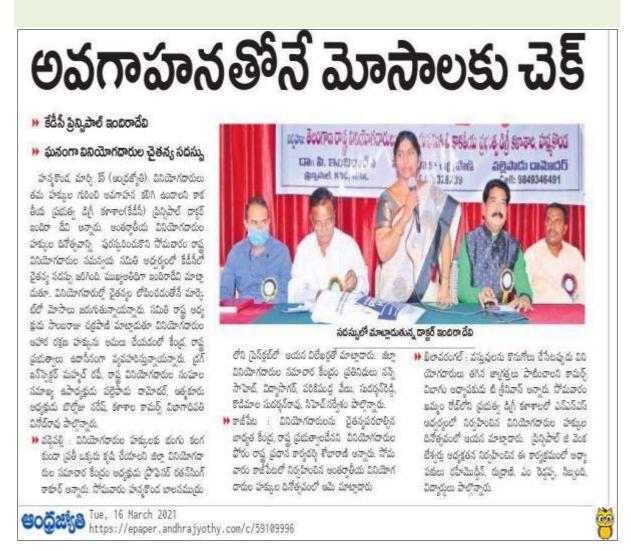

#### 2020-21

| S1.No | Name of the Workshop/<br>Seminar         | Number of Participants | Date<br>From – To |
|-------|------------------------------------------|------------------------|-------------------|
| 1     | Workshop on SEBI Functioning             | 124                    | 20.07.2020        |
| 2     | Workshop on SPSS Using for data Analysis | 118                    | 26.10.2020        |
| 3     | Workshop on Income Tax filing returns    | 111                    | 01.02.2021        |
| 4     | Seminar on Consumer Awareness            | 150                    | 15-03-2021        |