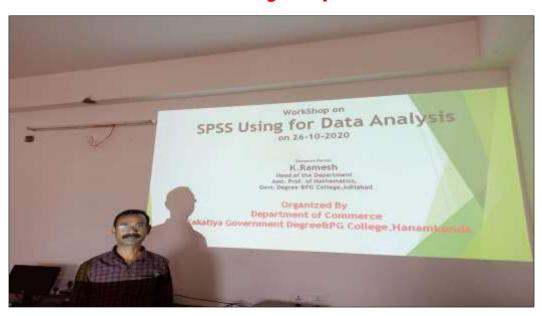

#### 2020-21

| S1.No | Name of the Workshop/<br>Seminar         | Number of Participants | Date<br>From – To |
|-------|------------------------------------------|------------------------|-------------------|
| 1     | Workshop on SEBI Functioning             | 124                    | 20.07.2020        |
| 2     | Workshop on SPSS Using for data Analysis | 118                    | 26.10.2020        |
| 3     | Workshop on Income Tax filing returns    | 111                    | 01.02.2021        |
| 4     | Seminar on Consumer Awareness            | 150                    | 15-03-2021        |