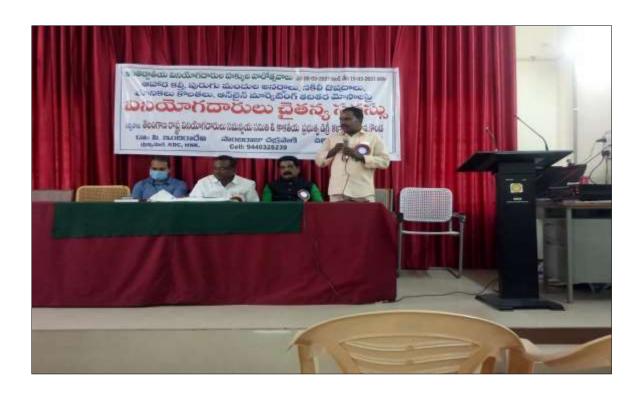

#### 20.07.2020

The department of Commerce conducted a *Workshop on SEBI Functioning* on 20.07.2020 in virtual room. The Resource Person Dr. B. Vishnukumar Assistant Professor of Commerce, GDC Narsampet, explained the functionaries of SEBI. He also explained how SEBI regulates the capital market functions.

The in charge of the department Dr. S. Vinodar Rao explained that Shares and debentures are very volatile in nature and new investors should be cautious and alert while investing their hard-earned money in stocks. Hence he opined that awareness on SEBI functionaries is essential for the investors. The Principal Dr. P. Indiradevi, IQAC Coordinator Dr. E. Rambhaskar Raju, faculty members and students participated in the workshop and gained knowledge.