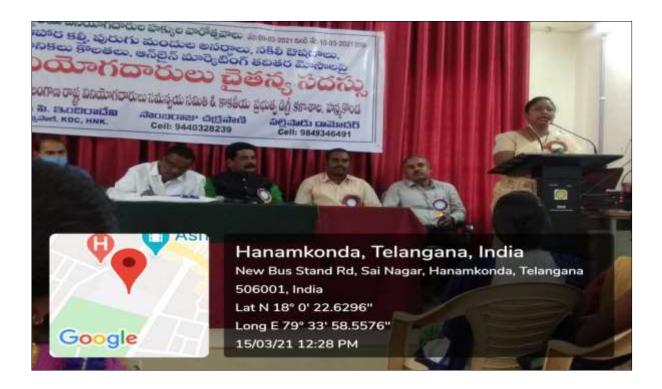

#### 20.07.2020

The department of Commerce conducted a *Workshop on SEBI Functioning* on 20.07.2020 in virtual room. The Resource Person Dr. B. Vishnukumar Assistant Professor of Commerce, GDC Narsampet, explained the functionaries of SEBI. He also explained how SEBI regulates the capital market functions.

The in charge of the department Dr. S. Vinodar Rao explained that Shares and debentures are very volatile in nature and new investors should be cautious and alert while investing their hard-earned money in stocks. Hence he opined that awareness on SEBI functionaries is essential for the investors. The Principal Dr. P. Indiradevi, IQAC Coordinator Dr. E. Rambhaskar Raju, faculty members and students participated in the workshop and gained knowledge.