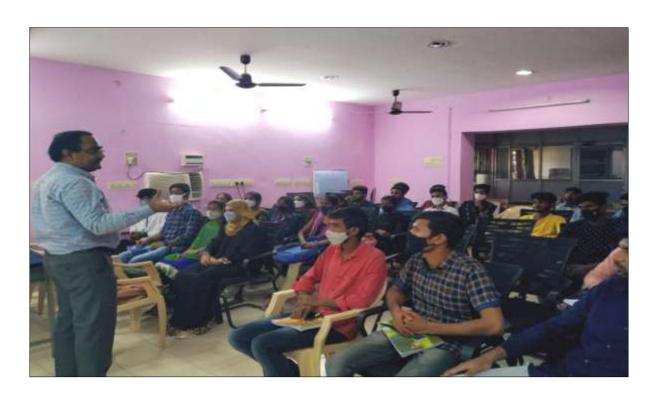

#### PHOTO GALLERY

**Dr. B. Vishnukumar Assistant Professor of Commerce** at technical session on 20-07-2020

Student's Participation in Workshop

The in charge of the department Dr. S. Vinodar Rao explained that Shares and debentures are very volatile in nature and new investors should be cautious and alert while investing their hard-earned money in stocks. Hence he opined that awareness on SEBI functionaries is essential for the investors. The Principal Dr. P. Indiradevi, IQAC Coordinator Dr. E. Rambhaskar Raju, faculty members and students participated in the workshop and gained knowledge.