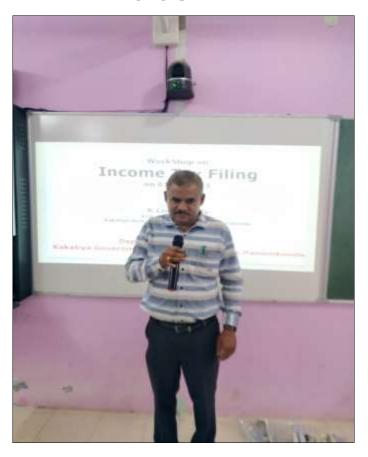

#### 2020-21

| S1.No | Name of the Workshop/<br>Seminar         | Number of Participants | Date<br>From – To |
|-------|------------------------------------------|------------------------|-------------------|
| 1     | Workshop on SEBI Functioning             | 124                    | 20.07.2020        |
| 2     | Workshop on SPSS Using for data Analysis | 118                    | 26.10.2020        |
| 3     | Workshop on Income Tax filing returns    | 111                    | 01.02.2021        |
| 4     | Seminar on Consumer Awareness            | 150                    | 15-03-2021        |