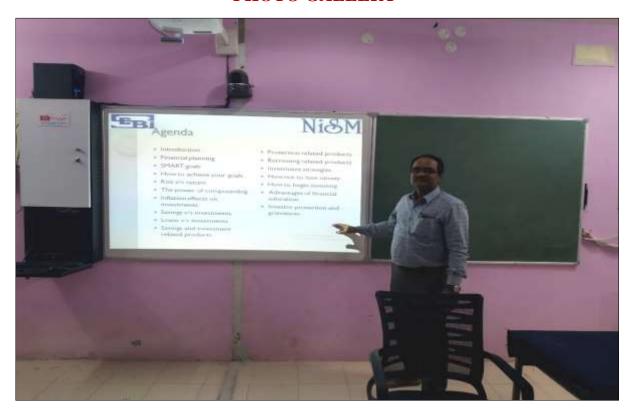

#### PHOTO GALLERY

**Dr. B. Vishnukumar Assistant Professor of Commerce** at technical session on 20-07-2020

Student's Participation in Workshop

#### 20.07.2020

The department of Commerce conducted a *Workshop on SEBI Functioning* on 20.07.2020 in virtual room. The Resource Person Dr. B. Vishnukumar Assistant Professor of Commerce, GDC Narsampet, explained the functionaries of SEBI. He also explained how SEBI regulates the capital market functions.